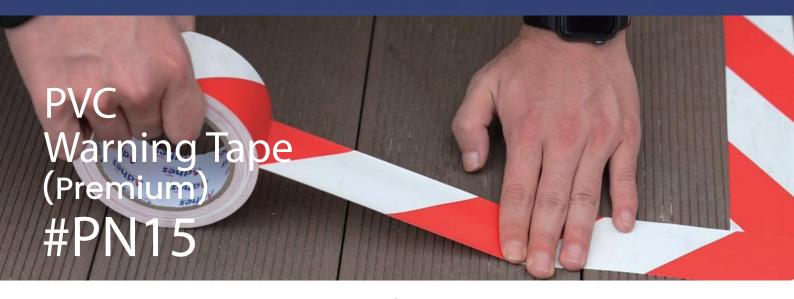

## **DESCRIPTION**

With PVC as the base material, it has good abrasion resistance and can meet the requirements of long-term use. High-viscosity glue provides strong stickiness, no glue residue. It has good fitting feature. Bright colors provide eye-catching safety warning effects.

# **APPLICATIONS**

Commonly used for ground marking and division, such as warehouse floor planning, shopping mall floor division, etc.

#### COLOR(S)

Red and white