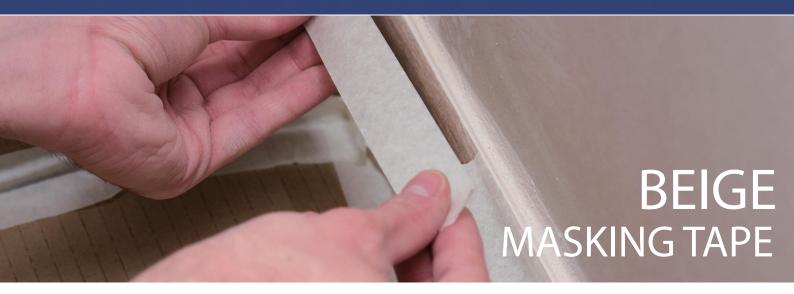

## **DESCRIPTION**

Masking tape is a roll-shaped adhesive tape, mainly made of masking paper and pressure-sensitive glue. It is generally known as textured paper pressure-sensitive adhesive tape within the industry.

#### **APPLICATIONS**

Paint shielding, connection, fixation and DIY of interior and exterior decoration.

# COLOR(S)

Beige