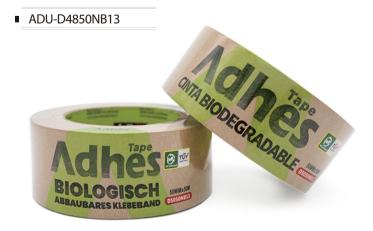

er with the carton.

#### **PRODUCT FEATURES**

Material: Degradable Kraft Paper

Overall Grade/Function: Premium

Nature Rubber Adhesive: Weight-bearing: <30 KG

Characteristics:

- Degradable and recyclable
- Tearable with no need for scissors
- · High tensile strength and breaking strength

### COLOR(S)



**CORE SIZE** 

3 in / 7.7cm

## WIDTH(S)

48mm 50mm

## LENGTH(S)

Service Life

50m

Contact your ADHES sales representative for other available sizes

#### **SPECIFICATIONS**

**STANDARD** Thickness 130+10um Initial adhesion 7# Holding power 24 hours 180° Peel Strength 6.5N/25mm Tensile Strength 78N/25mm Elongation 11% **Operating Temperature** 5~40°C Applicable Temperature -10-60°C

Storage Suggestion 23°C±2°C (73°F), 50% of Relative Humidity

1 Year

# **IN-STOCK MODEL NUMBEI**