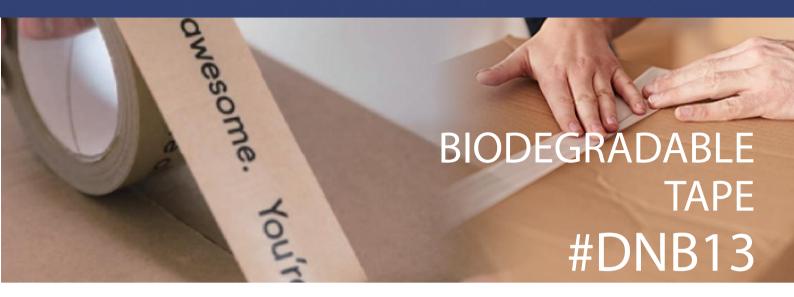

## **DESCRIPTION**

Eco-friendly, it is made of natural wooden fiber without any plastic coating. It is an ideal option for delivering sealed cartons, packages and envelopes. It can be recycled together with the carton without separating. Premium product, bringing customers a new experience.

### **APPLICATIONS**

Sealing cartons, packages and envelopes. Easy to tear by hand. Eco-friendly and biodegradable. It can be recycled together with the carton.